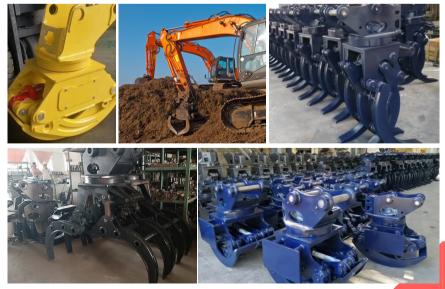

## **Excavator Attachments Hydraulic Rotating Grapple**

## **Features:**

- Wear parts made of ultra-high strength steel
- Easy to change direction with hydraulic control, expanded operation perimeter, high closing force
- Double pins on the ear make operation easier
- Dual horizontal cylinders guarantee a strong grip force
- Lightweight construction
- Highly sensitive in sorting work
- Different tine shapes for individual applications

## **Application:**

| Application               | Wood and other large scraps handing, moving, tree logs, scrap \metal<br>and heavy duty work such as demolition.             |
|---------------------------|-----------------------------------------------------------------------------------------------------------------------------|
| Fitting excavator         | 3T - 40T                                                                                                                    |
| The minimum opening       | 1200mm/customizable                                                                                                         |
| The largest open          | 2200mm/customizable                                                                                                         |
| Available Excavator Brand | CAT, CASE, DAEWOO, HITACHI, HYDUNDAI, DOMATSU, SAMSUN, VOLVO<br>KOBELCO, SANY, SUMITOMO, KATO DOOSAN, ATLAS, LOVOL, SUNWARD |